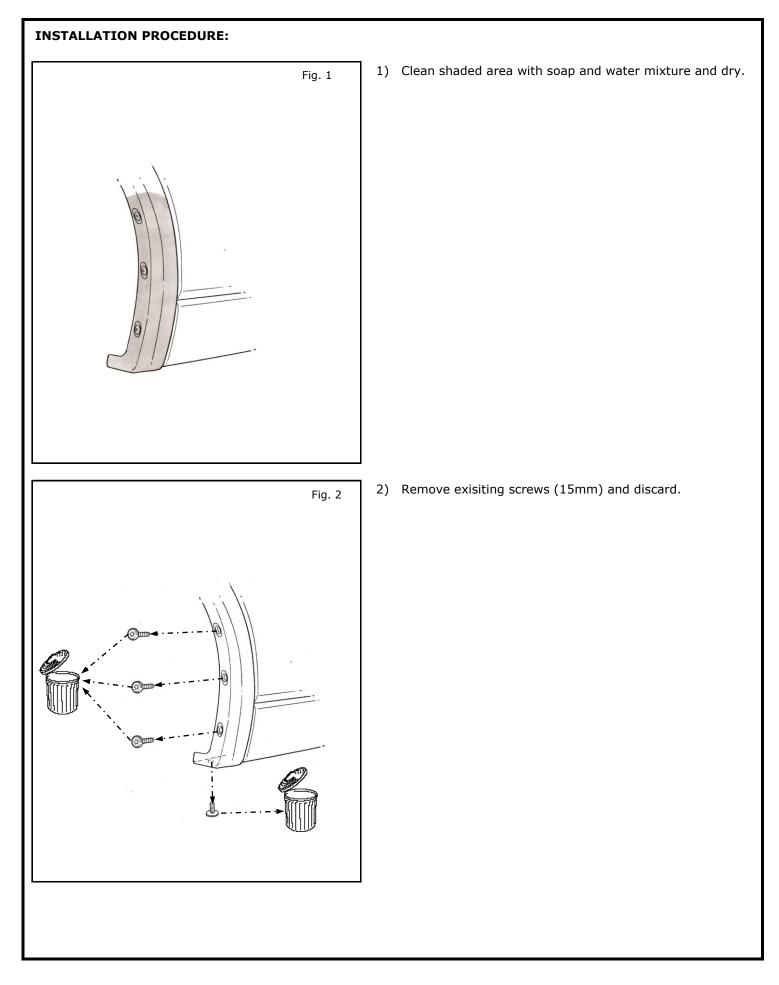

# **GENUINE PARTS**

## **INSTALLATION INSTRUCTIONS**

|                                                                                                                      | ATION:                              |                                                                                                      |                               |                                                                                                                                                                                                                                                                                                                 |
|----------------------------------------------------------------------------------------------------------------------|-------------------------------------|------------------------------------------------------------------------------------------------------|-------------------------------|-----------------------------------------------------------------------------------------------------------------------------------------------------------------------------------------------------------------------------------------------------------------------------------------------------------------|
|                                                                                                                      | NTENTS                              |                                                                                                      |                               |                                                                                                                                                                                                                                                                                                                 |
|                                                                                                                      |                                     |                                                                                                      |                               |                                                                                                                                                                                                                                                                                                                 |
| em                                                                                                                   | Qty.                                | Part D                                                                                               | Part Description              |                                                                                                                                                                                                                                                                                                                 |
| 4                                                                                                                    | 1                                   | Splash Guard - Rear Right                                                                            |                               |                                                                                                                                                                                                                                                                                                                 |
| В                                                                                                                    | 1                                   | Splash Guard - Rear Left                                                                             |                               | 999J2 C3004                                                                                                                                                                                                                                                                                                     |
| 0                                                                                                                    | 8                                   | Philips Head Screw - 20mm                                                                            |                               | 14-51 00891                                                                                                                                                                                                                                                                                                     |
| C                                                                                                                    | 1                                   | nstallation Instruction Replacement Template                                                         |                               | N/A                                                                                                                                                                                                                                                                                                             |
|                                                                                                                      | A                                   | B                                                                                                    | C                             | <image/> <image/> <image/> <image/> <image/> <image/> <image/> <image/> <section-header><section-header><section-header><section-header><section-header><section-header><section-header></section-header></section-header></section-header></section-header></section-header></section-header></section-header> |
| <ul> <li>cl<sup>i</sup></li> <li>sc</li> </ul> E-IN <ul> <li>Therein</li> <li>Therein</li> <li>Definition</li> </ul> | nese inst<br>ght side.<br>ealer Ins | #2 phillips screw     #15 Torx screw TION WARNINGS, CAUTIONS, callation instructions are for the lef | driver CRITICAL STEPS, and NO |                                                                                                                                                                                                                                                                                                                 |