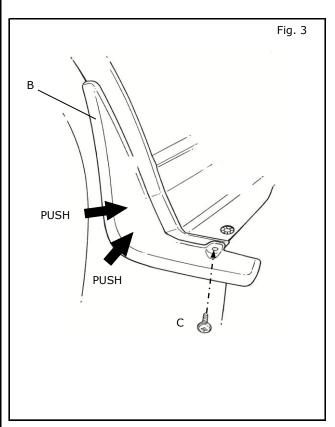

### **INSTALLATION PROCEDURE:** (continue)

Fig. 4

- 3) Align rear splash guard to vehicle.
- Hold splash guard up and push into vehicle and install supplied screw - 20mm (C) in lower mount tab hole and tighten.